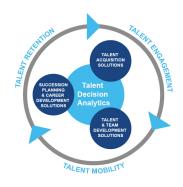

# **Harrison Talent Life Cycle Solutions**

Harrison Assessments uses predictive analytics to help organizations acquire, develop, lead and engage their talent. This comprehensive Talent Decision Analytics provides the intelligence needed throughout the talent life cycle to build effective teams and develop, engage and retain key talent. Contact us to learn how we help organizations make great decisions.