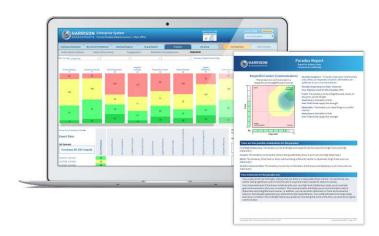

The Harrison suite of reports gives you **multiple views** of your client's behavioral data and allows you to **customize your coaching data** to your individual requirements.